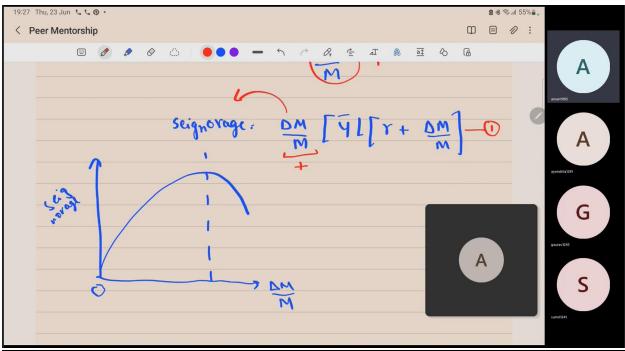

**June 28, 2022:** Discussed IS-LM Model (Unit 4, Introductory Macroeconomics- Sem 2) (covered Hicks Approach) at length.

Meeting Summary Total Number 4 of Participants Meeting Title General Meeting Start Time 6/28/2022, 5:54:28 PM Meeting End Time 6/28/2022, 7:01:46 PM Meeting Id 1267cc5a-5c14-4db9-9a3c-2270dcb37da6 Full Name Join Time Leave Time **Duration Email** Role aman11195 6/28/2022, 5:54:28 PM 6/28/2022, 6:59:12 PM 1h 4m aman11195@hrc.edu.du.ac.in Organizer Organizer aman11195 6/28/2022, 7:01:17 PM 6/28/2022, 7:01:46 PM 29s aman11195@hrc.edu.du.ac.in gaurav1243 gaurav1243@hrc.edu.du.ac.in 6/28/2022, 6:03:55 PM 6/28/2022, 6:59:11 PM 55m 15s Presenter jahnvi1299 6/28/2022, 6:04:45 PM 6/28/2022, 6:11:08 PM 6m 22s jahnvi1299@hrc.edu.du.ac.in Presenter jahnvi1299 6/28/2022, 6:12:53 PM 6/28/2022, 7:01:43 PM 48m 50s jahnvi1299@hrc.edu.du.ac.in Presenter ayendrila1291 6/28/2022, 6:06:52 PM 6/28/2022, 6:58:30 PM 51m 37s ayendrila1291@hrc.edu.du.ac.in Presenter

**June 30, 2022:** IS-LM Model (Unit 4, Introductory Macroeconomics- Sem 2) was discussed covering derivation of LM curve and Simultaneous Equilibrium.

| Meeting Summary                        |                     |                     |          |                                |           |
|----------------------------------------|---------------------|---------------------|----------|--------------------------------|-----------|
| Total Number                           | 5                   |                     |          |                                |           |
| of Participants                        |                     |                     |          |                                |           |
| Meeting Title                          | General             |                     |          |                                |           |
| Meeting Start Time 6/30/22, 7:59:55 PM |                     |                     |          |                                |           |
| Meeting End Time                       | 6/30/22, 8:40:19 PM |                     |          |                                |           |
| Meeting Id                             | 1267cc5a-5c14-4db9  | -9a3c-2270dcb37da6  |          |                                |           |
|                                        |                     |                     |          |                                |           |
| Full Name                              | Join Time           | Leave Time          | Duration | Email                          | Role      |
| aman11195                              | 6/30/22, 7:59:58 PM | 6/30/22, 8:40:19 PM | 40m 20s  | aman11195@hrc.edu.du.ac.in     | Organizer |
| navya1277                              | 6/30/22, 8:01:58 PM | 6/30/22, 8:35:06 PM | 33m 8s   | navya1277@hrc.edu.du.ac.in     | Presenter |
| gaurav1243                             | 6/30/22, 8:02:28 PM | 6/30/22, 8:40:17 PM | 37m 48s  | gaurav1243@hrc.edu.du.ac.in    | Presenter |
| pragati1372                            | 6/30/22, 8:05:54 PM | 6/30/22, 8:38:13 PM | 32m 19s  | pragati1372@hrc.edu.du.ac.in   | Presenter |
| ayendrila1291                          | 6/30/22, 8:13:53 PM | 6/30/22, 8:38:25 PM | 24m 32s  | ayendrila1291@hrc.edu.du.ac.in | Presenter |